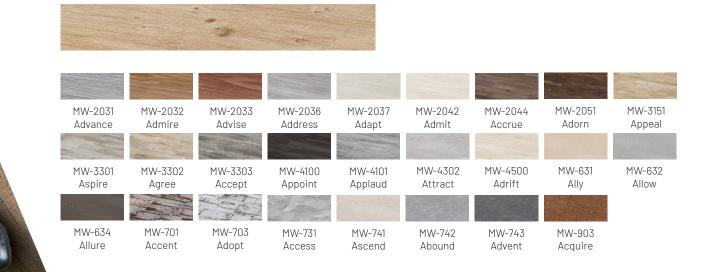

## Luxury Vinyl Flooring

- Vinyl flooring comes in various plank and tile sizes, inspired by natural wood, stones, modern concrete, and reclaimed styles.
- With a wide array of shapes and patterns, MatWork's vinyl flooring gives you the ability to mix and match for any desired look.