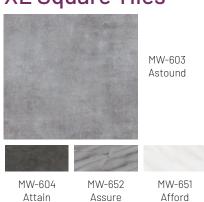

## Luxury Vinyl Flooring





- Vinyl flooring comes in various plank and tile sizes, inspired by natural wood, stones, modern concrete, and reclaimed styles.
- With a wide array of shapes and patterns, MatWork's vinyl flooring gives you the ability to mix and match for any desired look.





## XL Square Tiles

## PRODUCT INFO

MW-1310 Acclaim

Long Planks



| Wide Planks                                                    |                       | Long Planks                                                    |                    | Rectangular Tiles                                              |                       | XL Square Tiles                                                |                       |
|----------------------------------------------------------------|-----------------------|----------------------------------------------------------------|--------------------|----------------------------------------------------------------|-----------------------|----------------------------------------------------------------|-----------------------|
| Size