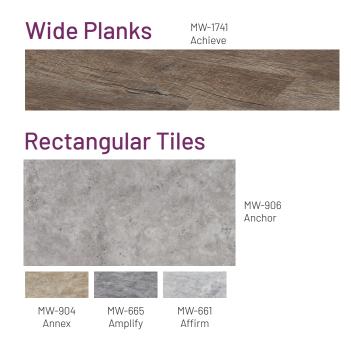

## Luxury Vinyl Flooring

- Vinyl flooring comes in various plank and tile sizes, inspired by natural wood, stones, modern concrete, and reclaimed styles.
- With a wide array of shapes and patterns, MatWork's vinyl flooring gives you the ability to mix and match for any desired look.

## XL Square Tiles